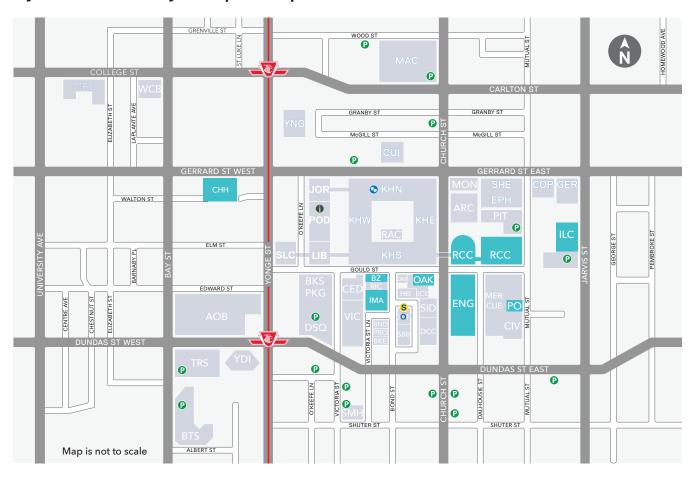

## **Ryerson University Campus Map**

| AOB               | Atrium on Bay<br>20 Dundas St West                                                                  | ENG | George Vari Engineering and Computing Centre                                      |
|-------------------|-----------------------------------------------------------------------------------------------------|-----|-----------------------------------------------------------------------------------|
| ARC               | Architecture Building 325 Church Street                                                             | EPH | 245 Church Street Eric Palin Hall 87 Gerrard St East                              |
| BKE<br>BKS        | 110 Bond Street Campus Store 17 Gould Street                                                        | GER | Research / Graduate<br>Studies                                                    |
| BND<br>BON<br>BTS | 114 Bond Street<br>111 Bond Street<br>Bell Trinity Square<br>483 Bay Street                         | HEI | 111 Gerrard St East HEIDELBERG Centre - School of Graphic Communications          |
| CED               | Heaslip House -<br>The G. Raymond Chang<br>School of Continuing<br>Education<br>297 Victoria Street | ILC | Management 125 Bond Street International Living / Learning Centre 133 Mutual St & |
| CIV<br>COP        | 106 Mutual Street Co-operative Education                                                            | IMA | 240 Jarvis St<br>School of Image Arts<br>122 Bond Street                          |
| CUE               | 101 Gerrard St East Centre for Urban Energy 147 Dalhousie Street                                    | JOR | Jorgenson Hall<br>380 Victoria Street                                             |
| CUI               | Centre for Urban Innovation (under construction)                                                    | KHE | Kerr Hall East<br>340 Church St                                                   |
| DCC               | 44 / 46 Gerrard St East Daphne Cockwell                                                             | KHN | Kerr Hall North<br>31 / 43 Gerrard St East                                        |
| 200               | Health Sciences Complex<br>(under construction)<br>288 Church Street                                | KHS | Kerr Hall South<br>40 / 50 Gould Street<br>Kerr Hall West                         |
| DSQ               | Yonge-Dundas Square<br>10 Dundas St East                                                            | LIB | 379 Victoria Street<br>Library Building<br>350 Victoria Street                    |

| MAC | Mattamy Athletic Centre<br>50 Carlton Street               |
|-----|------------------------------------------------------------|
| MER | Merchandise Building<br>159 Dalhousie Street               |
| MON | Civil Engineering Building<br>341 Church Street            |
| MRS | MaRS Building<br>101 College Street                        |
| OAK | Oakham House<br>63 Gould Street                            |
| OKF | O'Keefe House<br>137 Bond Street                           |
| PIT | Pitman Hall<br>160 Mutual Street                           |
| PKG | Parking Garage<br>300 Victoria Street                      |
| POD | Podium<br>350 Victoria Street                              |
| PRO | Projects Office<br>112 Bond Street                         |
| RAC | Recreation and Athletics<br>Centre<br>40 / 50 Gould Street |
| RCC | Rogers Communications Centre 80 Gould Street               |
| RIC | Ryerson Image Centre 33 Gould Street                       |
| SBB | South Bond Building<br>105 Bond Street                     |
| CHH | Chelsea Hotel                                              |

33 Gerrard St West

| SCC | Student Campus Centre<br>55 Gould Street                                                |
|-----|-----------------------------------------------------------------------------------------|
| SHE | Sally Horsfall Eaton<br>Centre for Studies<br>in Community Health<br>99 Gerrard St East |
| SID | School of Interior Design<br>302 Church Street                                          |
| SLC | Student Learning Centre<br>341 Yonge Street                                             |
| SMH | St. Michael's Hospital<br>209 Victoria Street                                           |
| TRS | Ted Rogers School<br>of Management<br>55 Dundas St West                                 |
| VIC | Victoria Building<br>285 Victoria Street                                                |
| WCB | 790 Bay Street                                                                          |
| YDI | Yonge-Dundas I<br>1 Dundas St West                                                      |
| YNG | 415 Yonge Street                                                                        |
| РО  | Page One Cafe<br>106 Mutual Street #8                                                   |
| BZ  | Balzac's Cafe<br>122 Bond St                                                            |

Undergraduate

and Recruitment

Ryerson Theatre

TTC Subway Stop

Admissions

Security

Parking

ø